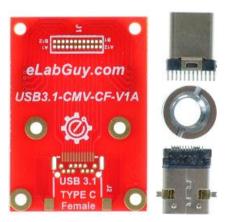

## 3. Parts:

- 1) 1pc X USB3.1-CMV-CF-V1A PCB
- 2) 1pc X USB3.1 Type C Male Connector
- 3) 1pc X USB3.1 Type C Female Connector
- 4) 1pc X 3/8" to 1/4" convert screw adapters

Figure 1: Parts inside the kit (Note: the module is not assembled)