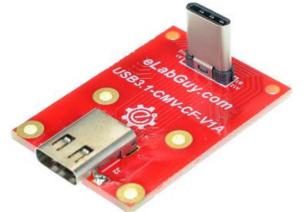

## 1. Description:

USB3.1-CMV-CF-V1A is a simple USB3.1 Type C Vertical Male to Right Angle Female pass-through adapter. It is designed for hobbyist to build their own USB Type C charging\data dock. A 3/8" to 1/4" convert screw adapters is included in this kit where it can be used for mounting on standard tripod

## 2. Features:

- All 24pins of a USB3.2 Type C Vertical Male connector directly connect to a Female connector.
- 6 mounting holes with 2mm diameter hole size
- 0.984"(25mm)X1.378"(35mm) board dimensions