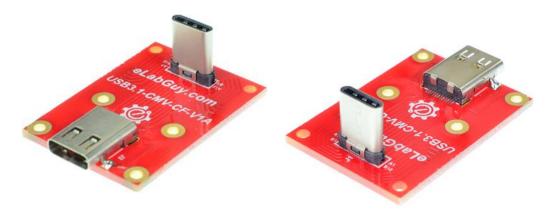

Figure 2: USB3.1-CMV-CF-V1A front

Figure 3: USB3.1-CMV-CF-V1A back

Figure 3: Example of using the USB3.1-CMV-CF-V1A to build a USB3.1 Type C charger dock with 3D printed case.