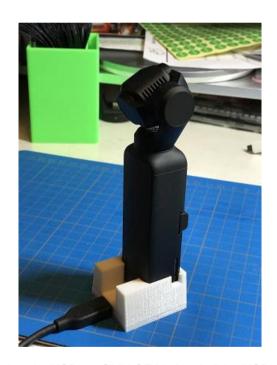

Figure 2: USB3.1-CMV-CF-V1A front

Figure 3: USB3.1-CMV-CF-V1A back

Figure 3: Example of using the USB3.1-CMV-CF-V1A to build a USB3.1 Type C charger dock with 3D printed case.